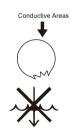

#### 3.No body fat measured when weighing.

- Step on with dry and bare feet.
- Ensure Bluetooth is enabled and working.
- Ensure personal data is entered.