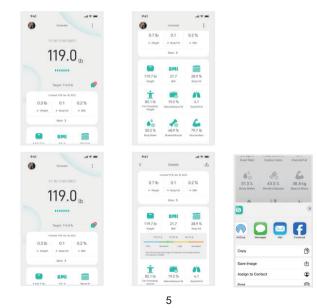

# View reports, delete data, set reference data, share progress by recent,weekly,month and year.

Click [Chart] to view your progress history. Enter it into the calendar to form a list and select a dataset or all data you want to delete. You can also select different date data to contrast and share with friend via Facebook, Instagram, or SMS.

At the bottom, you will find a bar where you can select different types of data to display.

#### Add/Delete Users & Basic Settings

Under [Account] you can add user(s) [+]. To delete an account, swipe the account to the left and select [Delete Account]. Themes, Set goals, Weight units, Weighing done sounds, Languages, Passwords can all be set under the Account page. Please note that you can change the weighing unit by pressing the Unit button., or you can also switch units from the Setting page of App.