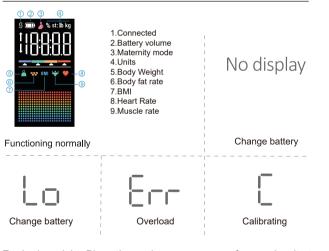

## **Bluetooth Scale Body Index**

- Body weight
- BMI(Body mass index) Body fat rate
   Muscle rate
- •Heart rate
- Muscle mass
  Bone mass Protein

Subcutaneous fat

BMR

Skeletal muscle

Water Weight

Obesity Level

• Fat-free body weight Body water

- Body age
  - Cardiac Index 
    Fat Mass

Visceral fat

 Protein Mass
 Ideal Body Weight Body Type

## **Trouble shooting**

For body weight: Place the scale on an even surface and wait at least 10 seconds before stepping on the scale. The reading should display 0.0 kg before stepping on. 1

During body fat testing process, the display shows bars in different colors in sequence, which refer to different body types. After measured, the display shows the body fat rate and determinate color bar

The correspondence between colors and body types:

light blue=thin areen=normal orange=fat red=obese For example: The below display shows the body 4 types is normal.

| S |      | % |   |
|---|------|---|---|
|   |      | Ī | Ì |
|   |      | T |   |
|   |      |   |   |
|   | •••• |   |   |
|   |      |   |   |

## 1.Why doesn't the scale work? Why do the data on screen disappear in a flash?

- Please check if the batteries are installed properly, replace batteries if necessary.