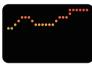

## **Trouble shooting**

For body weight: Place the scale on an even surface and wait at least 10 seconds before stepping on the scale. The reading should display 0.0 kg before stepping on. 1

During body fat testing process, the display shows bars in different colors in sequence, which refer to different body types. After measured, the display shows the body fat rate and determinate color bar

The correspondence between colors and body types:

light blue=thin areen=normal orange=fat red=obese For example: The below display shows the body 4 types is normal.

| S |      | % |   |
|---|------|---|---|
|   |      | Ī | Ì |
|   |      | T |   |
|   |      |   |   |
|   | •••• |   |   |
|   |      |   |   |